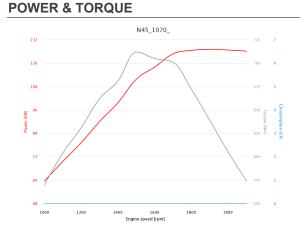

## **SPECIFICATIONS**

| No. of cylinders / valves | 4/4                    |
|---------------------------|------------------------|
| Injection System          | COMMON RAIL 1600 bar   |
| Turbocharger              | WG (TCA)               |
| Displacement liters       | 4.5                    |
| Bore x Stroke millimeters | 104 x 132              |
| Max power kW (HP) @ rpm   | 125 (170) @ 2200       |
| Max Torque Nm @ rpm       | 712 @ 1500             |
| ATS                       | HI-eSCR2               |
| Certification             | Stage V - Tier 4 Final |