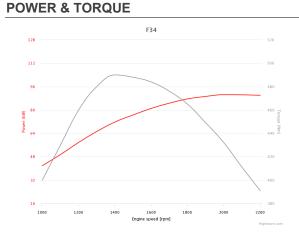

# OFF ROAD Power Units F34

90 kW (121 HP) @ 2200 rpm Stage IV - Tier 4 Final

# **SPECIFICATIONS**

| No. of cylinders / valves |               | 4L / 2                  |
|---------------------------|---------------|-------------------------|
| Injection System          |               | -                       |
| Turbocharger              |               | WG                      |
| Displacement              | liters        | 3.4                     |
| Bore x Stroke             | millimeters   | 99 x 110                |
| Max power                 | kW (HP) @ rpm | 90 (121) @ 2200         |
| Max Torque                | Nm @ rpm      | 490 @ 1500              |
| ATS                       |               | HI-eSCR                 |
| Certification             |               | Stage IV - Tier 4 Final |