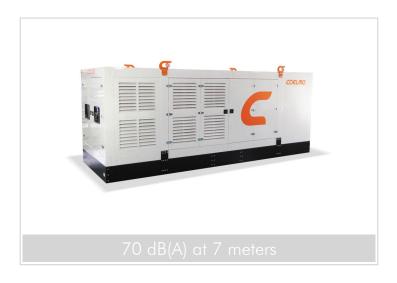

## Sound Proof Canopy Model: CS13 Industrial Range

## Technical Data Sheet

| Canopy Model | CS13  |
|--------------|-------|
| Length (mm)  | 10000 |
| Width (mm)   | 2400  |
| Height (mm)  | 3400  |

## Description

The canopy is a self-supported structure in pressure folded and soldered steel sheets. The structure is reinforced with four flat corner brackets made of steel sheets. Before being accurately covered in two layers of epoxy resin, the canopy is subject to an anti corrosion treatment and then highly acoustic and auto extinguishing panels are applied. The insulating separators act as thermal noise traps and room dividers, channeling the flow of cool air and prevents its mixture with hot water. The cooling system is enhanced with appropriate measures that help to provide safe characteristics of continuous service. The doors are water and dust tight, allowing an easy access to the Generating set. The lifting hooks provide a balanced handling of the Generating Set when in suspension. The Sound proof version guarantees a noise level of 70 dBA at 7 meters. As an option the Generating Set can be prepared for slow speed and high speed towing that allows the Generating Set to be moved easily.