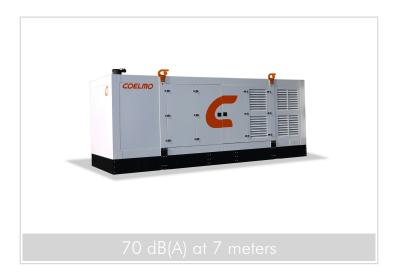

## Sound Proof Canopy Model: CS9 Industrial Range

## Description

The canopy is a self-supported structure in pressure folded and soldered steel sheets. The structure is reinforced with four flat corner brackets made of steel sheets. Before being accurately covered in two layers of epoxy resin, the canopy is subject to an anti corrosion treatment and then highly acoustic and auto extinguishing panels are applied. The insulating separators act as thermal noise traps and room dividers, channeling the flow of cool air and prevents its mixture with hot water. The cooling system is enhanced with appropriate measures that help to provide safe characteristics of continuous service. The doors are water and dust tight, allowing an easy access to the Generating set. The lifting hooks provide a balanced handling of the Generating Set when in suspension. The Sound proof version guarantees a noise level of 70 dBA at 7 meters. As an option the Generating Set can be prepared for slow speed and high speed towing that allows the Generating Set to be moved easily.