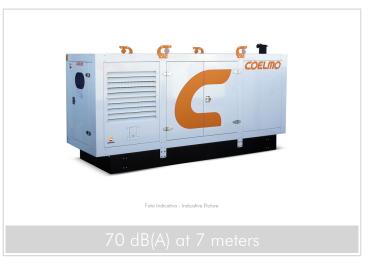

## Description

The canopy is a self-supported structure in pressure folded and soldered steel sheets. The structure is reinforced with four flat corner brackets made of steel sheets. Before being accurately covered in two layers of epoxy resin, the canopy is subject to an anti corrosion treatment and then highly acoustic and auto extinguishing panels are applied. The insulating separators act as thermal noise traps and room dividers, channeling the flow of cool air and prevents its mixture with hot water. The cooling system is enhanced with appropriate measures that help to provide safe characteristics of continuous service. The doors are water and dust tight, allowing an easy access to the Generating set. The lifting hooks provide a balanced handling of the Generating Set when in suspension. The Sound proof version guarantees a noise level of 70 dBA at 7 meters. As an option the Generating Set can be prepared for slow speed and high speed towing that allows the Generating Set to be moved easily.