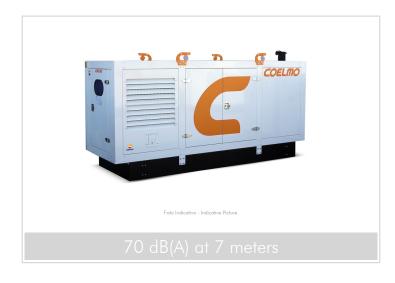

## Description

The canopy is a self-supported structure in pressure folded and soldered steel sheets. The structure is reinforced with four flat corner brackets made of steel sheets. Before being accurately covered in two layers of epoxy resin, the canopy is subject to an anti corrosion treatment and then highly acoustic and auto extinguishing panels are applied. The insulating separators act as thermal noise traps and room dividers, channeling the flow of cool air and prevents its mixture with hot water. The cooling system is enhanced with appropriate measures that help to provide safe characteristics of continuous service. The doors are water and dust tight, allowing an easy access to the Generating set. The lifting hooks provide a balanced handling of the Generating Set when in suspension. The Sound proof version guarantees a noise level of 70 dBA at 7 meters. As an option the Generating Set can be prepared for slow speed and high speed towing that allows the Generating Set to be moved easily.