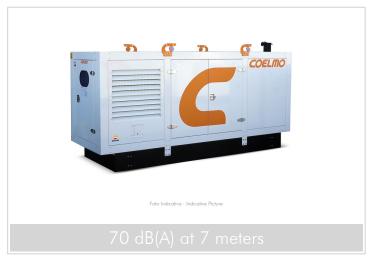

## Description

The canopy is a self-supported structure in pressure folded and soldered steel sheets. The structure is reinforced with four flat corner brackets made of steel sheets. Before being accurately covered in two layers of epoxy resin, the canopy is subject to an anti corrosion treatment and then highly acoustic and auto extinguishing panels are applied. The insulating separators act as thermal noise traps and room dividers, channeling the flow of cool air and prevents its mixture with hot water. The cooling system is enhanced with appropriate measures that help to provide safe characteristics of continuous service. The doors are water and dust tight, allowing an easy access to the Generating set. The lifting hooks provide a balanced handling of the Generating Set when in suspension. The Sound proof version guarantees a noise level of 70 dBA at 7 meters. As an option the Generating Set can be prepared for slow speed and high speed towing that allows the Generating Set to be moved easily.