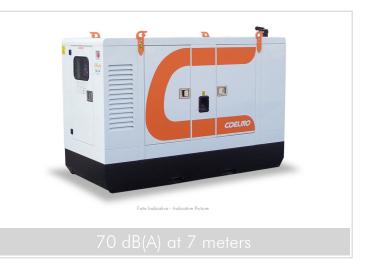

## Description

The canopy is a self-supported structure in pressure folded and soldered steel sheets. The structure is reinforced with four flat corner brackets made of steel sheets. Before being accurately covered in two layers of epoxy resin, the canopy is subject to an anti corrosion treatment and then highly acoustic and auto extinguishing panels are applied. The insulating separators act as thermal noise traps and room dividers, channeling the flow of cool air and prevents its mixture with hot water. The cooling system is enhanced with appropriate measures that help to provide safe characteristics of continuous service. The doors are water and dust tight, allowing an easy access to the Generating set. The lifting hooks provide a balanced handling of the Generating Set when in suspension. The Sound proof version guarantees a noise level of 70 dBA at 7 meters. As an option the Generating Set can be prepared for slow speed and high speed towing that allows the Generating Set to be moved easily.