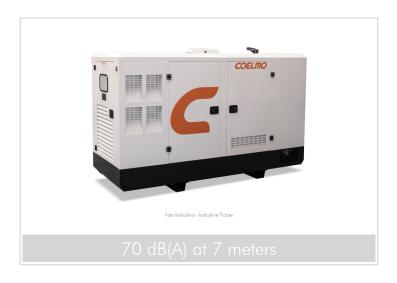

## Description

The canopy is a self-supported structure in pressure folded and soldered steel sheets. The structure is reinforced with four flat corner brackets made of steel sheets. Before being accurately covered in two layers of epoxy resin, the canopy is subject to an anti corrosion treatment and then highly acoustic and auto extinguishing panels are applied. The insulating separators act as thermal noise traps and room dividers, channeling the flow of cool air and prevents its mixture with hot water. The cooling system is enhanced with appropriate measures that help to provide safe characteristics of continuous service. The doors are water and dust tight, allowing an easy access to the Generating set. The lifting hooks provide a balanced handling of the Generating Set when in suspension. The Sound proof version guarantees a noise level of 70 dBA at 7 meters. As an option the Generating Set can be prepared for slow speed and high speed towing that allows the Generating Set to be moved easily.