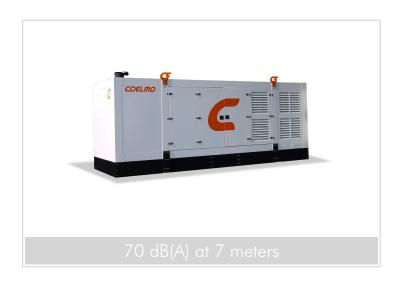

## Sound Proof Canopy Model: CS10 Industrial Range

## Description

The canopy is a self-supported structure in pressure folded and soldered steel sheets. The structure is reinforced with four flat corner brackets made of steel sheets. Before being accurately covered in two layers of epoxy resin, the canopy is subject to an anti corrosion treatment and then highly acoustic and auto extinguishing panels are applied. The insulating separators act as thermal noise traps and room dividers, channeling the flow of cool air and prevents its mixture with hot water. The cooling system is enhanced with appropriate measures that help to provide safe characteristics of continuous service. The doors are water and dust tight, allowing an easy access to the Generating set. The lifting hooks provide a balanced handling of the Generating Set when in suspension. The Sound proof version guarantees a noise level of 70 dBA at 7 meters. As an option the Generating Set can be prepared for slow speed and high speed towing that allows the Generating Set to be moved